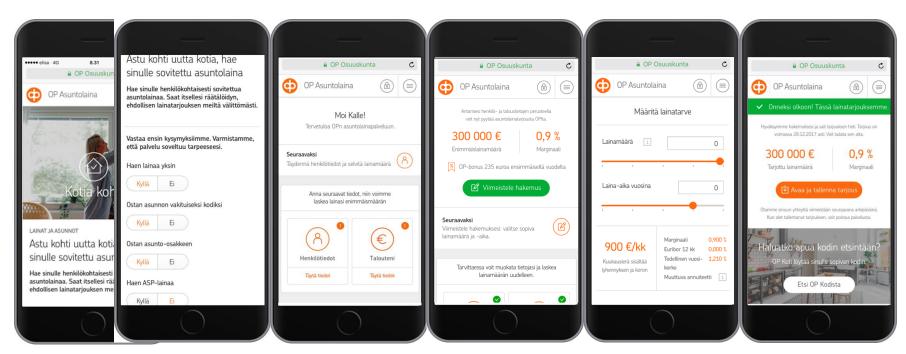

## Asuntolainatarjous minuuteissa – OP Helsinki on tarjonnut palvelua ensimmäisten osuuspankkien joukossa 8.2.2018 lähtien

Asiakas testaa kuuluuko palvelun kohderyhmään

Täyttää henkilöja taloustiedot Näkee enimmäislainamäärän Määrittää lainatarpeen ja näkee kk-erän Etenee loppuun asti