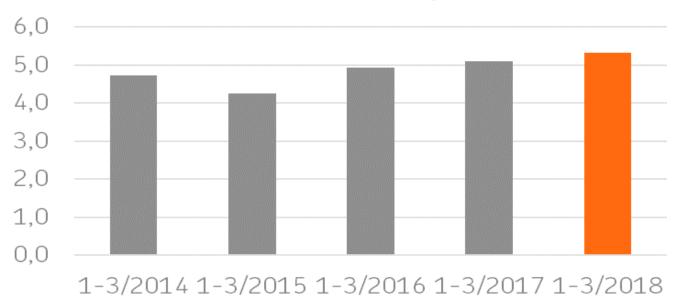

# Asiakkaille maksetut OP-bonukset kasvoivat 5,3 milj. euroon

OP-bonukset, milj. €