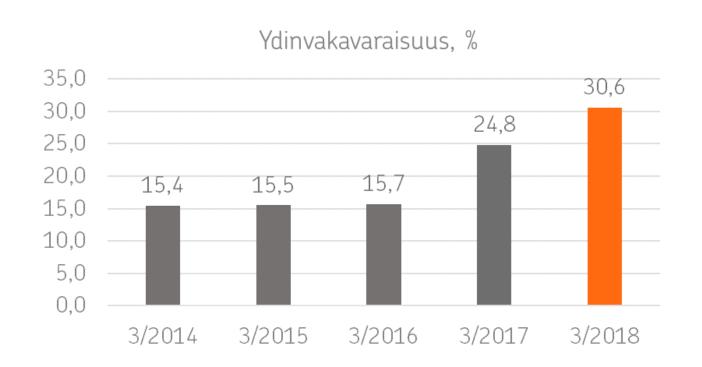

Ydinvakavaraisuus (CET1), % 30,59 (24,79)

Henkilöasiakastalletuskanta,
3,6 mrd. € + 2,1 %

NPS **60** 

\*) ml. OP-Asuntoluottopankkiin myydyt luotot

### Vakavaraisuus vahvistui 30,6 prosenttiin