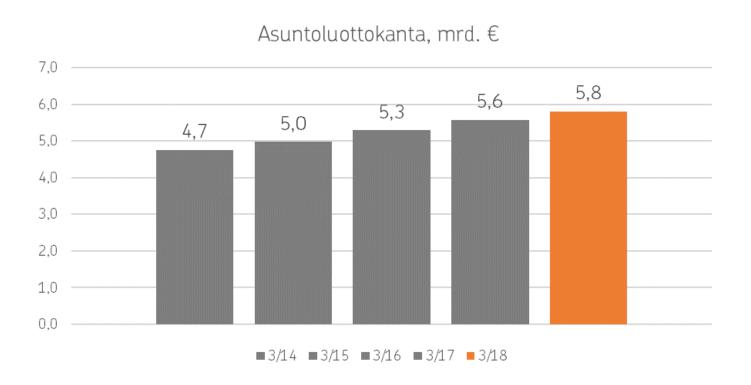

| 04      | 70      |
| Tase                                     | 8 735,5  | 7 578,1  | 8 496,0 | 7 202,5 | 6 824,3 | 6 471,2 | 6 343,0 | 5 713,3 |
| Oma pääoma                               | 633      | 561      | 633     | 539     | 408,3   | 261,2   | 252,3   | 221,2   |
| Ydinpääoman (CET1)<br>vakavaraisuussuhde | 30,6     | 24,8     | 30,1    | 23,2    | 15,8    | 15      |         |         |
| Vakavaraisuussuhde, %                    | 33,4     | 27,5     | 32,9    | 26,0    | 18,4    | 17,7    | 9,7     | 9,1     |
| Jäsenet                                  | 188 764  | 172 100  | 186 118 | 168 549 |         |         |         |         |



<sup>\*</sup> sisältää OP-bonukset

### Vakavaraisuus vahvistui 30,6 prosenttiin





### Asuntoluottokannan kasvu vuoden alusta 1,0 %





# Asiakkaille maksetut OP-bonukset kasvoivat 5,3 milj. euroon

OP-bonukset, milj. €







## Asuntolainatarjous minuuteissa – OP Helsinki on tarjonnut palvelua ensimmäisten osuuspankkien joukossa 8.2.2018 lähtien



Asiakas testaa kuuluuko palvelun kohderyhmään

Täyttää henkilöja taloustiedot Näkee enimmäislainamäärän Määrittää lainatarpeen ja näkee kk-erän Etenee loppuun asti



### Tapahtumat 1.1.-31.3.2018









LUX Helsinki 6.-10.1.

Ulkona kuin Lumiukko 24.2.

Hippo SuperPark 18.3. ja 8.4.

Lasten kuvataidekilpailu 5.2.-23.3.

Muita tapahtumia: Varmuutta verkkoon-tapahtuma Iso Omena 27.2., Private-asiakastapahtuma Marimekolla 15.3., Kevytyrittäjäkiertue 11.4.



#### Tulevia tapahtumia – tervetuloa mukaan!



Nuorten taloustaitokilpailu 21.5.



Hippo-kisat Otaniemi 6.6.



He